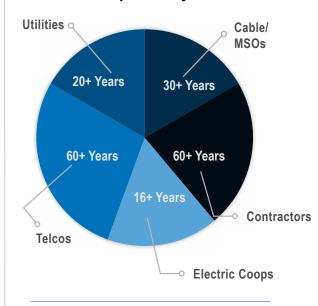

## MARKETS SERVED

Power & Tel has diverse and longstanding customer partnerships; an average relationship with our top customers spans 30 years.